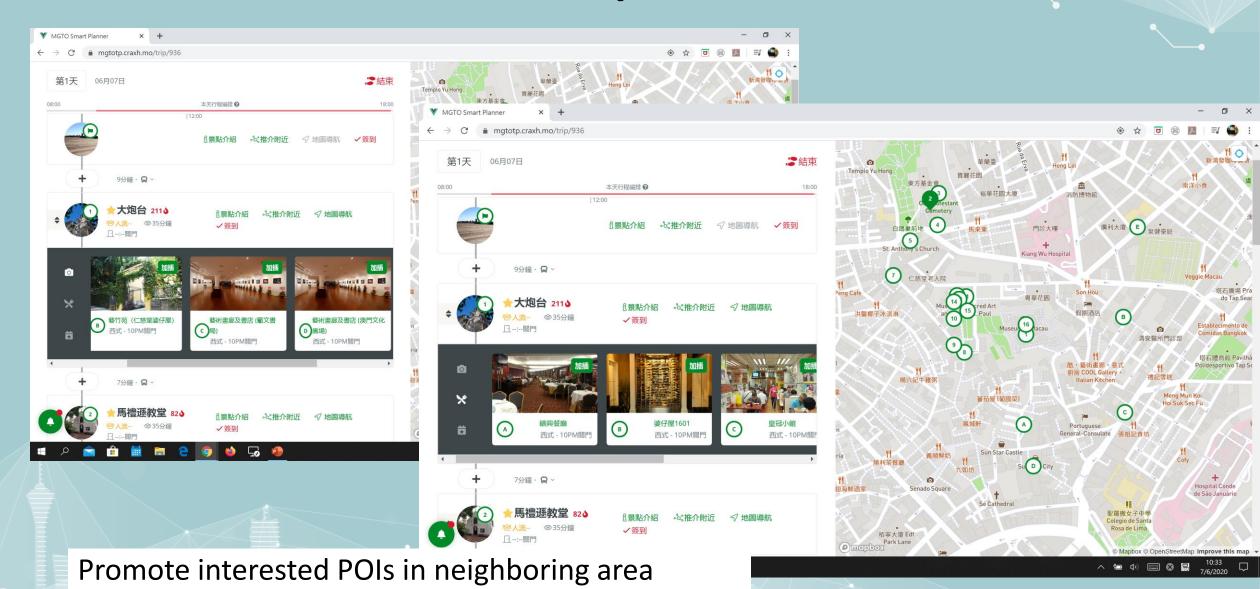

#### Macao Government Open Data Platform

Until 31 October 2020, 15 different bureaus provide 282 data set which can be accessed by public free.

DATA.GOV.MO

歡迎來到DATA.GOV.MO

The **trip planner** applies Al technology and open data information (ex. Real-time transportation information, opening hours of sightseeing spots and restaurants, events that are taking placing at the neighboring areas, etc.) to suggest an itinerary.

MGTO can collect user behavior from the trip planner and then have a deep analysis for visitors' interest.

The trip planner will recommend the most ideal trip but user can always customize his own.

Advise operating hours and temporary-closed messages of sightseeing spots