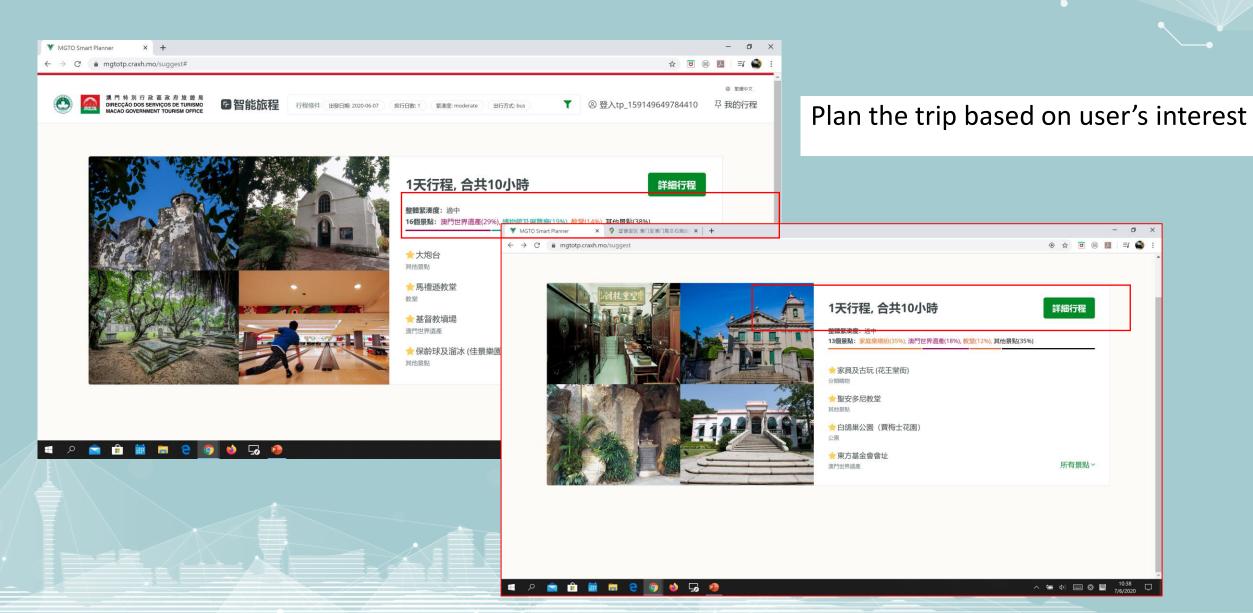

#### Macao Government Open Data Platform

Until 31 October 2020, 15 different bureaus provide 282 data set which can be accessed by public free.

DATA.GOV.MO

歡迎來到DATA.GOV.MO

The **trip planner** applies Al technology and open data information (ex. Real-time transportation information, opening hours of sightseeing spots and restaurants, events that are taking placing at the neighboring areas, etc.) to suggest an itinerary.

MGTO can collect user behavior from the trip planner and then have a deep analysis for visitors' interest.

The trip planner will recommend the most ideal trip but user can always customize his own.

Advise operating hours and temporary-closed messages of sightseeing spots