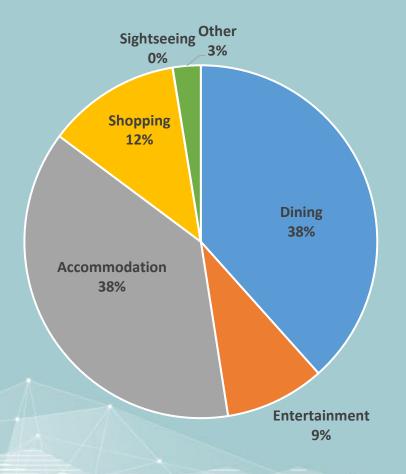

### "Macao Ready Go" e-Coupon Platform

www.macaoreadygo.gov.mo

Discount Items: 1,963

**Downloaded coupons: 215,554** 