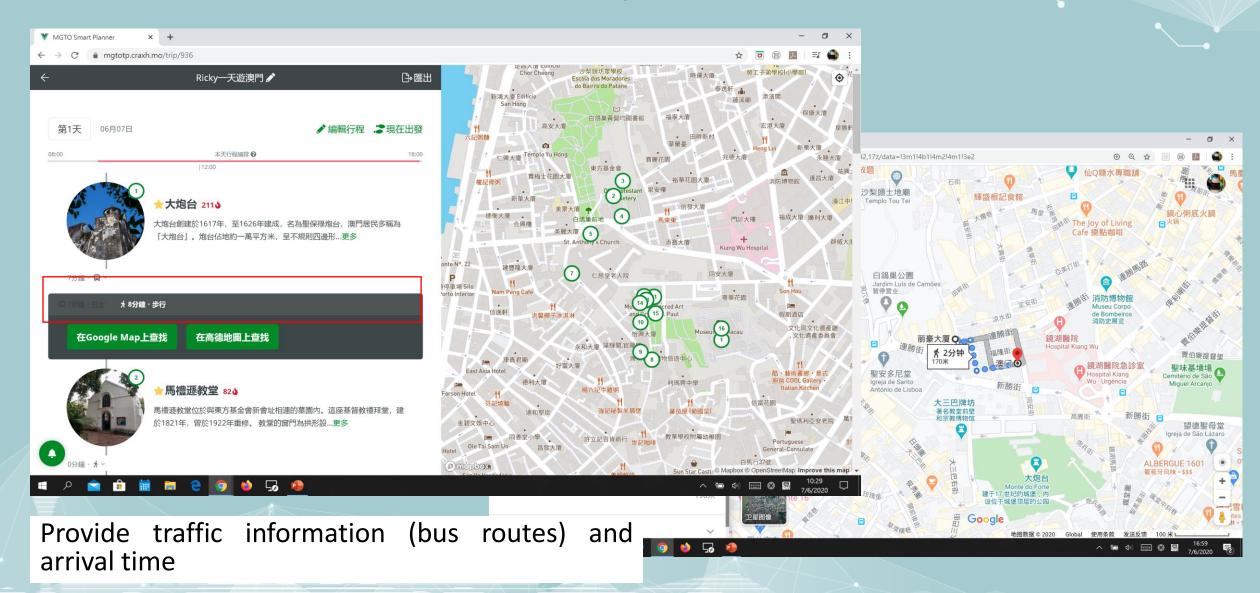

#### Macao Government Open Data Platform

Until 31 October 2020, 15 different bureaus provide 282 data set which can be accessed by public free.

DATA.GOV.MO

歡迎來到DATA.GOV.MO

The **trip planner** applies Al technology and open data information (ex. Real-time transportation information, opening hours of sightseeing spots and restaurants, events that are taking placing at the neighboring areas, etc.) to suggest an itinerary.

MGTO can collect user behavior from the trip planner and then have a deep analysis for visitors' interest.

The trip planner will recommend the most ideal trip but user can always customize his own.

Advise operating hours and temporary-closed messages of sightseeing spots