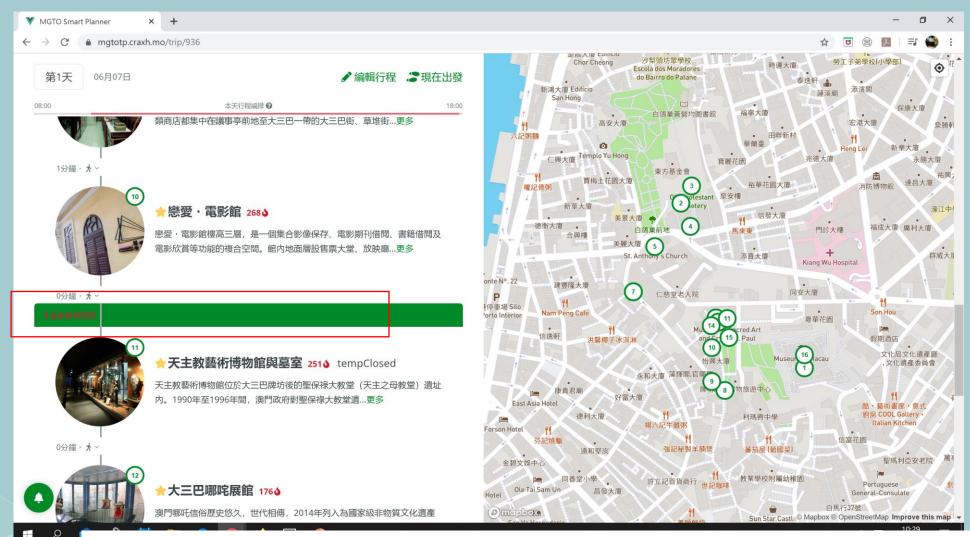

#### Macao Government Open Data Platform

Until 31 October 2020, 15 different bureaus provide 282 data set which can be accessed by public free.

DATA.GOV.MO

歡迎來到DATA.GOV.MO

The **trip planner** applies Al technology and open data information (ex. Real-time transportation information, opening hours of sightseeing spots and restaurants, events that are taking placing at the neighboring areas, etc.) to suggest an itinerary.

MGTO can collect user behavior from the trip planner and then have a deep analysis for visitors' interest.

The trip planner will recommend the most ideal trip but user can always customize his own.

Advise operating hours and temporary-closed messages of sightseeing spots