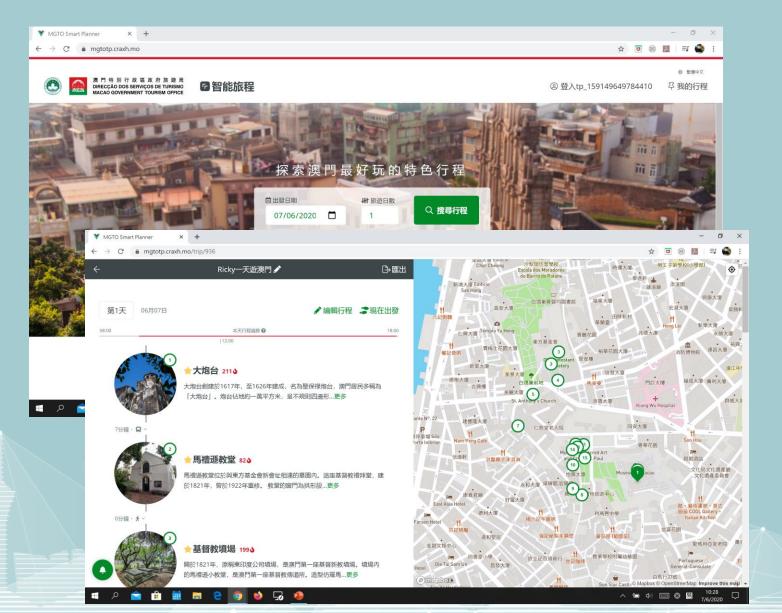

#### Macao Government Open Data Platform

Until 31 October 2020, 15 different bureaus provide 282 data set which can be accessed by public free.

DATA.GOV.MO

歡迎來到DATA.GOV.MO

The **trip planner** applies Al technology and open data information (ex. Real-time transportation information, opening hours of sightseeing spots and restaurants, events that are taking placing at the neighboring areas, etc.) to suggest an itinerary.

MGTO can collect user behavior from the trip planner and then have a deep analysis for visitors' interest.

The trip planner will recommend the most ideal trip but user can always customize his own.

Advise operating hours and temporary-closed messages of sightseeing spots