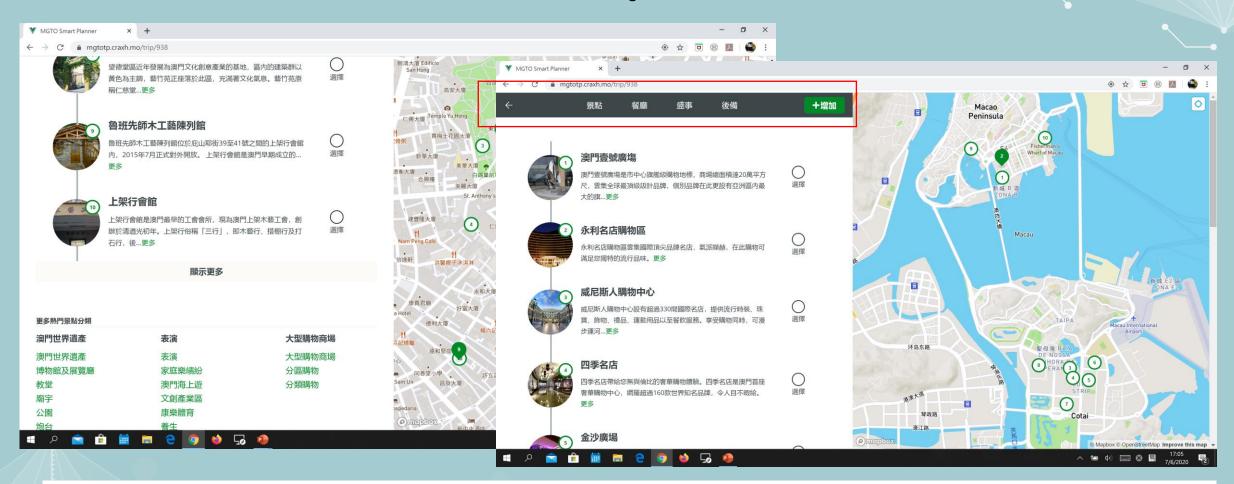

#### Macao Government Open Data Platform

Until 31 October 2020, 15 different bureaus provide 282 data set which can be accessed by public free.

DATA.GOV.MO

歡迎來到DATA.GOV.MO

The **trip planner** applies Al technology and open data information (ex. Real-time transportation information, opening hours of sightseeing spots and restaurants, events that are taking placing at the neighboring areas, etc.) to suggest an itinerary.

MGTO can collect user behavior from the trip planner and then have a deep analysis for visitors' interest.

The trip planner will recommend the most ideal trip but user can always customize his own.

Advise operating hours and temporary-closed messages of sightseeing spots