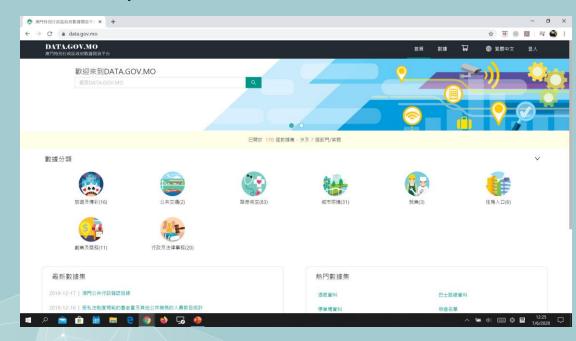

#### Macao Government Open Data Platform

Macao Government Open Data Platform (launched in December 2019) gives public users access to data published by different bureaus. All data are free to use via various file formats and APIs.

#### Macao Government Open Data Platform

Until 31 October 2020, 15 different bureaus provide 282 data set which can be accessed by public free.

DATA.GOV.MO

歡迎來到DATA.GOV.MO

The **trip planner** applies Al technology and open data information (ex. Real-time transportation information, opening hours of sightseeing spots and restaurants, events that are taking placing at the neighboring areas, etc.) to suggest an itinerary.