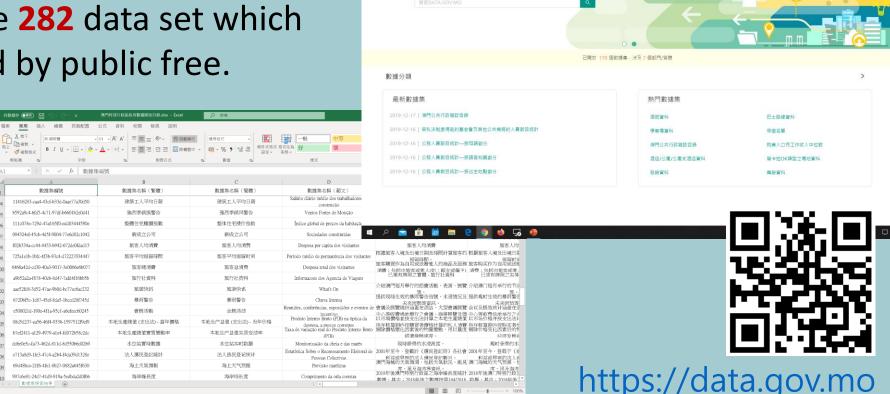

#### Macao Government Open Data Platform

Until 31 October 2020, 15 different bureaus provide 282 data set which can be accessed by public free.

DATA.GOV.MO

歡迎來到DATA.GOV.MO

The **trip planner** applies Al technology and open data information (ex. Real-time transportation information, opening hours of sightseeing spots and restaurants, events that are taking placing at the neighboring areas, etc.) to suggest an itinerary.