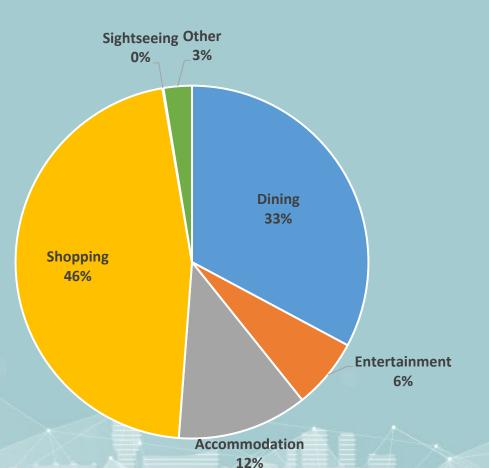

### "Macao Ready Go" e-Coupon Platform

www.macaoreadygo.gov.mo

Discount Items: 1,963

**Downloaded coupons: 215,554** 